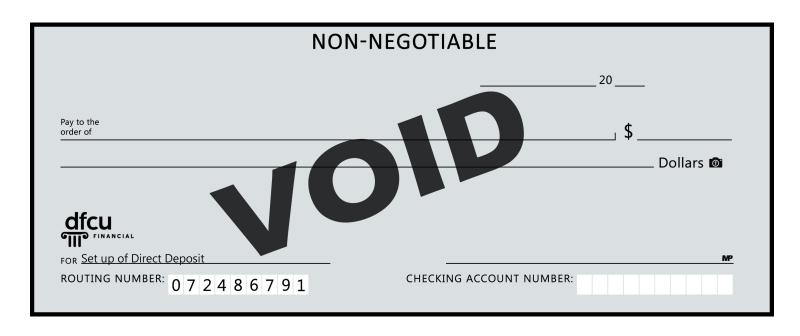

# **Direct Deposit Authorization**

Date

### To set up your Direct Deposit:

- 1. Contact your employer's payroll department to see if they offer a direct deposit option.
- 2. Simply fill out this form and in the voided check area below fill out your Name, Address, Date and Checking Account Number in the corresponding fields. If depositing to a savings account, the check section does not need to be completed.
- 3. Submit this form to your employer's payroll department.

| Employee Name |                   | Social Security Number (last four) |                      |  |
|---------------|-------------------|------------------------------------|----------------------|--|
|               |                   | XXX-XX-                            |                      |  |
| Address       |                   | City, State, Zip                   |                      |  |
|               |                   |                                    |                      |  |
| ABA Routing # | DFCU Financial Ad | ccount Number                      | Account Type         |  |
| 0724-8679-1   |                   |                                    | ☐ Checking ☐ Savings |  |

What is a Routing Number? A routing number is the nine-digit number banks use to transfer money. It

can be found in the lower left hand side of your checks.

What is the Routing Number for DFCU Financial?

072486791

**What are Automatic Payments?** 

Automatic payments are recurring payments made from your account and can include insurance premiums or monthly membership fees.